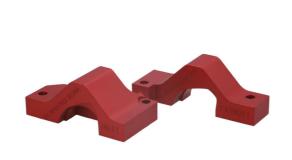

## **Camshaft Locking Blocks - for Ford 1.1**

Designed specifically for the very latest 1.1L 3 cylinder normally aspirated petrol engine from Ford, the locking blocks provide the tools required to set and hold the camshafts. Our specially designed EU Registered cam locking blocks offer an easier to use and more accurate method of locking the camshaft than even the OEM tools can offer, ensuring the camshafts are securely locked in position quickly and easily.

## **Additional Information**

- For setting and holding the camshafts in their timed position.
- Application: Ford 1.1 Litre wet belt non turbo engines.
- For use with laser kit 6952.
- For complete 1.1L timing kit please see Laser Part No. 7828.
- EU Registered Design Camshaft Locking Blocks. Made in Sheffield.