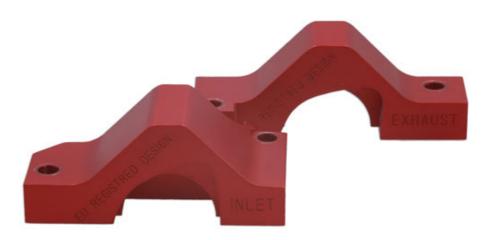

## **Camshaft Locking Blocks - for Ford 1.1**

Designed specifically for the very latest 1.1L 3 cylinder normally aspirated petrol engine from Ford, the locking blocks provide the tools required to set and hold the camshafts. Our specially designed EU Registered cam locking blocks offer an easier to use and more accurate method of locking the camshaft than even the OEM tools can offer, ensuring the camshafts are securely locked in position quickly and easily.

## **Additional Information**

- For setting and holding the camshafts in their timed position.
- Application: Ford 1.1 Litre wet belt non turbo engines.
- For use with laser kit 6952.
- For complete 1.1L timing kit please see Laser Part No. 7828.
- EU Registered Design Camshaft Locking Blocks. Made in Sheffield.